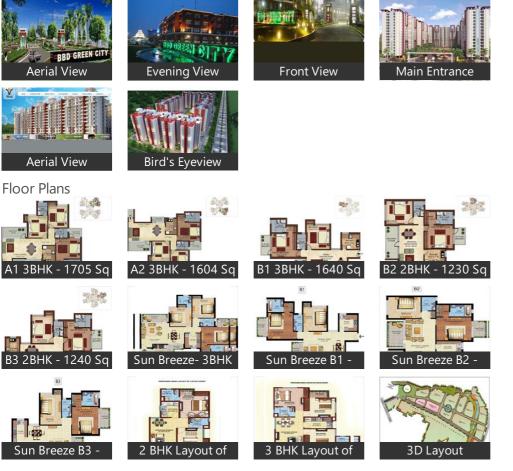

# Gallery

# **Pictures**

Location

**Type** - 2, 3, 4 BHK Apartments **Sizes** - 1230 sq ft - 2410 sq ft **Price** - On Request