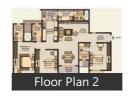

## Floor Plans

**Documents** 

**Sobha Classic** is just 2kms away from Total Mall, on Sarjapur Road and 6.5kms from Electronic City, Bangalore.Spread over 6.9 acres of land and comprising of 3 Blocks, Sobha Classic is strategically located off Sarjapur Road, Bangalore and offers close proximity to many of the well known locations, educational institutions, hospitals and shopping centers making it an attractive option for the home buyers. It would have a total of 243 units of which 81 units would have a servant room. Apartment's built up area will range from 1752 sq ft and 2070 sq ft. The project is expected to be complete by December 2013.