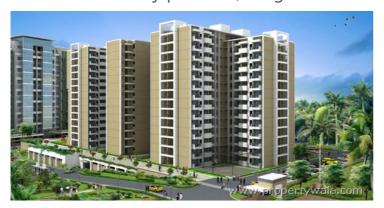

**Sobha Classic** is just 2kms away from Total Mall, on Sarjapur Road and 6.5kms from Electronic City, Bangalore.Spread over 6.9 acres of land and comprising of 3 Blocks, Sobha Classic is strategically located off Sarjapur Road, Bangalore and offers close proximity to many of the well known locations, educational institutions, hospitals and shopping centers making it an attractive option for the home buyers. It would have a total of 243 units of which 81 units would have a servant room. Apartment's built up area will range from 1752 sq ft and 2070 sq ft. The project is expected to be complete by December 2013.

## Gallery

## **Pictures**