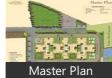

**Sobha Classic** is just 2kms away from Total Mall, on Sarjapur Road and 6.5kms from Electronic City, Bangalore.Spread over 6.9 acres of land and comprising of 3 Blocks, Sobha Classic is strategically located off Sarjapur Road, Bangalore and offers close proximity to many of the well known locations, educational institutions, hospitals and shopping centers making it an attractive option for the home buyers. It would have a total of 243 units of which 81 units would have a servant room. Apartment's built up area will range from 1752 sq ft and 2070 sq ft. The project is expected to be complete by December 2013.