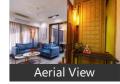

### Pictures

Fully Furnished Flat Available For Sale Location: Sun Sky Park, Prime Location SP Ring Road, Ambli Features: Size: 1850 Sqft (SB 1110 Ft Carpet) Bedrooms: 3 Bathrooms: 3 Spacious Balcony 2 Covered Car Parking Spaces This meticulously furnished flat offers comfort and convenience in every corner. Located in the heart of Ambli, its prime position ensures easy access to essential amenities and transportation links.