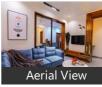

### Pictures

Fully Furnished Flat Available For Sale Location: Sun Sky Park, Prime Location SP Ring Road, Ambli Features: Size: 1850 Sqft (SB 1110 Ft Carpet) Bedrooms: 3 Bathrooms: 3 Spacious Balcony 2 Covered Car Parking Spaces This meticulously furnished flat offers comfort and convenience in every corner. Located in the heart of Ambli, its prime position ensures easy access to essential amenities and transportation links.