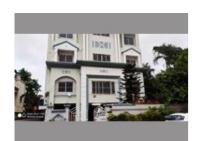

# Office Space/Guest House For Rent

Plot No 140 Sector 26 Main Road Next To Deaf And Dum.

- Area: 3300 SqFeet ▼
- Bathrooms: Three
- Total Floors: Three
- Furnished: Furnished
- Lease Period: 36 Months
  Monthly Rent: 55,000
- Rate: 17 per SqFeet -20%
- Age Of Construction: 7 Years

# Description

Office Space/Guest Housefor rent at prime location Nigdi, Pradhikaran . Available Area: 3300 sqft with lots of ameneties like Private Terrace, Furnished Kitchen, Seperate Entry, Best Garden View, Furnished Pantry. Call