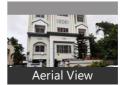

ffice Spaces for rent in Nigdi, Pune » Property P676294700

# Office Space for rent in Nigdi, Pune

55,000



# Office Space/Guest House For Rent

Plot No 140 Sector 26 Main Road Next To Deaf And Dum.

- Area: 3300 SqFeet ▼
- Bathrooms: Three
- Total Floors: Three
- Furnished: Furnished
- Lease Period: 36 Months
  Monthly Rent: 55,000
- Rate: 17 per SqFeet -20%
- Age Of Construction: 7 Years

# Description

Office Space/Guest Housefor rent at prime location Nigdi, Pradhikaran . Available Area: 3300 sqft with lots of ameneties like Private Terrace, Furnished Kitchen, Seperate Entry, Best Garden View, Furnished Pantry. Call

When you call, don't forget to mention that you found this ad on PropertyWala.com.

### Location



Scan QR code to get the contact info on your mobile

# **Pictures**











# **Locality Reviews**

Nigdi, Pune

Nigdi is a cool and clean place of elite people in pradhikaran area with out any encroachment

hence suitable for it or a business office or storage of goods/consumables etc.

#### Pros:

Nigdi is Well Connected To Mumbai And Pune

Posted: Mar 5, 2023 by Prakash Joshi

Yamunanagar nigdi is part of pradhikaran which is developed by government authority & well maintain area with all amenities. Shop located in fully commercial complex.

- PRIME LOCATION
- MUMBAI PUNE OLD HIGHWAY

#### Cons:

TOO MUCH RUSH OF PEOPLE.

Posted: Oct 7, 2016 by Ranjane Dharmu

Nigdi, Pune is rated 7 out of 10 based on 2 user reviews.

Disclaimer: The reviews are opinions of PropertyWala.com members, and not of PropertyWala.com.

Explore

More Information

Report a pro