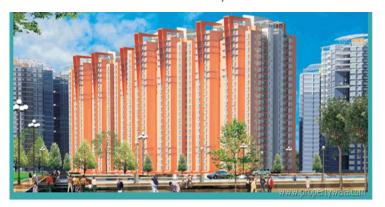

# Era Divine Court - Sector 76, Faridabad

#### the next boom town

Era Divine Court is a cosmopolitan group housing scheme in Sector 76, Faridabad with lots of wide-open spaces and frees your soul from all the mundane worries of life.

- Project ID: J919088381Builder: Era Developers Ltd.Properties: Apartments / Flats
- Location: Era Divine Court, Sector 76, Faridabad (Haryana)
- Completion Date: Jul, 2011
- Status: Started

**Era Divine Court** Located in Sector – 76, Faridabad, just across a Commercial Zone of 500 acres & on a 200 ft wide road, Era Divine Court Faridabad Era Divine Court Faridabad offers a lifetime opportunity to own your dream house at very economical prices. This marvelous gated community has a wide range of 2 & 2+1 BHK Semi luxury apartments.