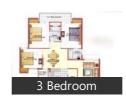

ures

■ Power Back-up ■ Lifts

### Lot Features

Balcony

#### Exterior Features

Reserved Parking

### Maintenance

■ Maintenance Staff ■ Rain Water Harvesting

### Security Features

Security Guards

### Interior Features

■ Feng Shui / Vaastu Compliant

### Recreation

■ Swimming Pool ■ Park ■ Club / Community Center

## Other features

- Security / Fire Alarm Lift(s)
- Club house / Community Center
- Club house / Community Center
  Society Name: ERA DIVINE FLOORS
- Flooring: Vitrified Furnish: Semifurnished
- Transaction: Resale Property Possession: Jun
- 2011 Ownership: Freehold

# https://www.propertywala.com/era-divine-court-faridabad

- Age of Property: Under Construction
- Total Floors in Complex: 3
- Property on Floor: Ground

# Gallery

# **Pictures**





## Floor Plans











## Location

### Landmarks

## Transportation

Taxi Stand (<5km), Private Delhi Airport Parking And Sto.. Green Tourist Airport Of Jasbeer Kille... Airports Authority Karbla Lan (<40km. Airport Residence Area (<40km), Airport Authority (<40km), Karbala Shahe-Mardaan (Karbala Col... Airport Authority Area (<40km), National Airports Authority (<40km), Airport Runway (<40km), Safdarjung Airport Bus Stop (<40km), Railway Office And Power House (<7... Faridabad New Town Railway Station.. Ballabhgarh Railway Station (<8km), Railway Station Ballabgarh (<8km), Ballabgarh Railway Station (<8km), Old Faridabad Railway Station (<11km Faridabad Railway Station (<11km), Bus Stand (<7km), Ballabhgarh Bus Stand (<7km), Bus Terminal (<9km), Haryana State Transport Bus Stand N... Dusshera Ground Bus St