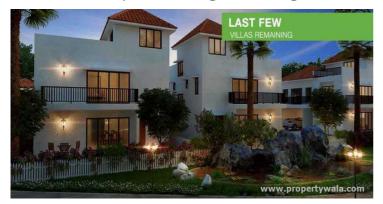

# LGCL Stonescape - Chikkagubbi, Bangalore

## Ensures privacy and exclusivity to its residents

LGCL Stonescape by LGCL at Hennur Road, Chikkagubbi in Bangalore offers residential project that host 3 bhk villas in various sizes available.

- Project ID: J781189603
- . Builder: LGCL
- Location: LGCL Stonescape, Hennur Road, Chikkagubbi, Bangalore (Karnataka)
- Completion Date: Dec, 2018
- Status: Completed

## Description

LGCL Stonescape Villas, an abode of magnificent Villas in Chikkagubbi, Bangalore with all modern features required for a contemporary lifestyle. The project host luxurious 3 bhk villas in the size ranges in between 2651 to 3565 sqft. The amenities in the project include Landscaped Garden, Indoor Games, Swimming Pool, Gymnasium, Play Area, Intercom, Rain Water Harvesting, Club House, etc. The project is linked to nearby localities by wide roads. Residents of the locality have easy access to community utilities like schools, colleges, hospitals, parks etc.