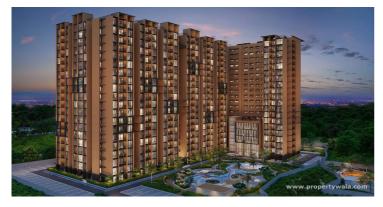

## Description

**Casagrand Madelyn** is located in the heart of Thirumudivakkam, Chennai offers 2 and 3 bedroom apartments ranging from 1053 to 2059 sqft. The project is spread over 6.4 acres and consists of 1 tower with 19 floors and 394 units. This project boasts 90% open space, with 2.5 acres of Mother Earth and 4.8 acres of greenery.

### Pictures

View

Main Entrance

Front View

Aerial View

Aerial View