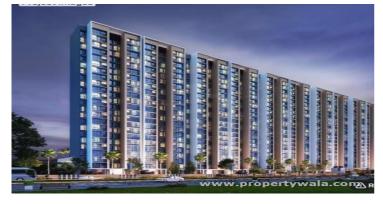

# Mahaavir Exotique - Kharghar, Navi Mumbai

## Description

**Mahaavir Exotique** by Mahaavir Superstructures at the very prime location of Kharghar in Navi Mumbai offers residential project that host 1,2 and 3 bhk apartments in the size ranges in between 424 to 700 sqft. The project is equipped with various amenities like party lawn, swimming pool etc for the residents. Situated in upper Kharghar it is well connected with other parts of the city with all the basic utilities nearby.