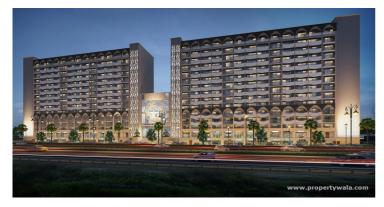

# Nimbus The Palm Village - Sector 22A Yamuna..

### thoughtful design prioritizes open-plan living spaces

Nimbus The Palm Village is located in the heart of Sector-22A Yamuna Expressway, Greater Noida offers 1&3 BHK apartments with various facilities.

# Description

**Nimbus The Palm Village** is located in the heart of Sector-22A Yamuna Expressway, Greater Noida offers 1&3 BHK apartments ranging from 247-1128 sqft. The project is spread over 11.81 acres of land. It consists of 6 towers with 13 floors and 1374 units on offer. There are 2 bocks of 1 Bhk studio apartments having 702 Units, ?G+13 Floor, ?Furnished studio area of 525 sqft These Futuristic homes are loaded with premium specifications and grand amenities.