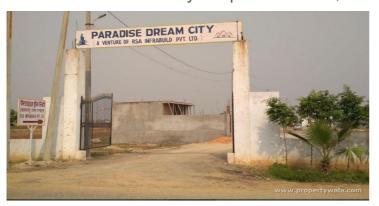

# RSA Paradise Dream City - Tilpata Karanbas, G...

#### A sweet retreat for lifetime of lavish living

RSA Paradise Dream City is a product of RSA Infrabuild and is located near the Tilpata Karanwas,khelgaon of Noida extension.

- Project ID : J919024391
- Builder: RSA Infrabuild
- Properties: Residential Plots / Lands
- Location: RSA Paradise Dream City, Near Khelgaon, Tilpata Karanbas, Greater Noida (Uttar Pradesh)
- Completion Date: Dec, 2018
- Status: Completed

# Description

RSA Paradise Dream City is located near the khelgaon of noida extension. Geographically, it gives you the greatest advantage of being close to key junctions and landmark locations like an International University, ensures good company at all times. The attraction of the location extends to citywide connectivity as well as unhindered access to upcoming Zevar International Airport. The area offers Plots of size 60 & 120 Sq. Yards. with the most contemporary styling by a developer with the Highest Green rating in the Industry at noida extension. RSA Infrabuild pvt. Ltd. is coming with new residential plots by the name of Paradise Dream City at tilapta noida extension. RSA Infrabuild pvt. Ltd. is a pioneer in conceiving and executing green developments. The company mission is to be globally recognized as an integrated green developer that is Creating Caring and Conserving. When you're home at Paradise Dream City, there is every chance that the world will envy you. Because surrounding your home are the many gifts, from none but nature. Like the early morning chirps of birds that sound like an alarm. A rare calm that will keep you relaxed all day long. A pleasant breeze that will have you enveloped all through. A view only you shall enjoy.