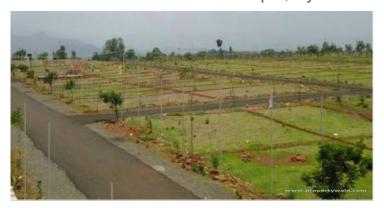

# TMR Urban Meadows - Shameerpet, Hyderab...

TMR Urban Meadows is outlined in gold promising supreme value to customers

TMR Urban Meadows by TMR Group at Shameerpet in Hyderabad offers residential project that host residential plot in various sizes available.

### Description

TMR Urban Meadows launched by leading developer TMR Infra Pvt Ltd is a mega residential project in Shamirpet, Hyderabad. The project is spread over a total area of 21.22 acres and offers plots of varying sizes. Built-up area of the plots ranges from 1485 to 6534 sq ft. The project provides various amenities for the residents. Housing is located in Shamirpet which is a popular locality in Hyderabad. Some of the good schools, colleges and hospitals are nearby.