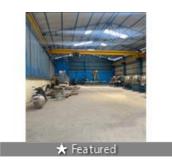

### Description

Available is ready to move industrial shed and has over 9000 sqft of production area Crane 10 Ton Power 70 Hp Trimix Flooring Height 9 Mtr Water Connection

For more details and information pls call