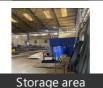

### Description

Available is ready to move industrial shed and has over 9000 sqft of production area Crane 10 Ton Power 70 Hp Trimix Flooring Height 9 Mtr Water Connection

For more details and information pls call