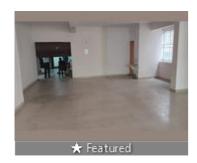

### OFFICE FOR RENT

Lalpur, Lalpur, Ranchi - 834009 (Jharkhand)

- Area: 1300 SqFeet ▼
   Bathrooms: One
- Floor: Ground
   Total Floors: Three
- Facing: EastFurnished: Unfurnished
- Lease Period: 11 MonthsMonthly Rent: 59,999
- Rate: 46 per SqFeet +5%
- Age Of Construction: 7 Years
- Available: Immediate/Ready to move

### **Pictures**

Description

Commercial Space Available for Rent Location: Lalpur, Ranchi. Area:1300sq.ft Floor:1st Rent:60k UnFurnished Suitable for Office Purposes

When you call, don't forget to mention that you saw this ad on PropertyWala.com.