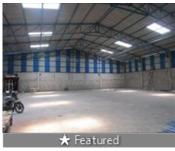

# Description

25000 Sq. ft. Commercial Factory /Warehouse/Godown Available for Rent at Liluah, Howrah with dock level, wide frontage & double height. The property is in the Industrial belt of Howrah, an easy drive off Kolkata of 30 minutes , both G.T. Road and Kona Expressway are not far away from the property. Prime Location, Exclusive Property, 24 hour water & electricity , Damp proof cement flooring, Security , Self Contained, Water Tank Installed, Lights Installed, Proper Safety, Suitable for all kinds of Godowns/Warehouse etc specially for Small Scale Unit, Medical Store, FMCG Storage. For immediate Finalization more details, booking and inspection contact- Win world real estate (Web-Winworldrealestate).