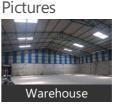

# Description

25000 Sq. ft. Commercial Factory /Warehouse/Godown Available for Rent at Liluah, Howrah with dock level, wide frontage & double height. The property is in the Industrial belt of Howrah, an easy drive off Kolkata of 30 minutes , both G.T. Road and Kona Expressway are not far away from the property. Prime Location, Exclusive Property, 24 hour water & electricity , Damp proof cement flooring, Security , Self Contained, Water Tank Installed, Lights Installed, Proper Safety, Suitable for all kinds of Godowns/Warehouse etc specially for Small Scale Unit, Medical Store, FMCG Storage. For immediate Finalization more details, booking and inspection contact- Win world real estate (Web-Winworldrealestate).