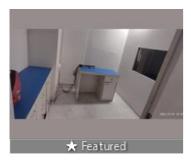

### **Pictures**

55,000

### Description

Commercial Office Space For Rent In Chitrakoot Building, At Minto Park Crossing 700 Sqft 2nd Floor

Fully Furnished With 10 Work Stations, 1 Cabin ,attach Washroom, attach Pantry,1 Sofa Ideal For Any Kind Of Office 1 Car Parking Rent 55 Th Note Our Brokerage Charge 1 Month On Rent