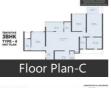

# Description

**VTP Earth One is** located in Mahalunge, Pune offers 2,3&4 BHK apartments with sizes ranging from 670-1767 sq ft. It is spread over 10 acres of land with various facilities. This project has 7 buildings with 34 floors. It has 2-acre exotic palm-lined podium with sweeping views of the bustling city and Over 1.5 acres of total amenity space with approx. 1,200 ft. long jogging track.

# **Pictures**

Amenities View

Floor Plans

Master Plan

Location