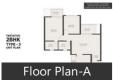

# Description

**VTP Earth One is** located in Mahalunge, Pune offers 2,3&4 BHK apartments with sizes ranging from 670-1767 sq ft. It is spread over 10 acres of land with various facilities. This project has 7 buildings with 34 floors. It has 2-acre exotic palm-lined podium with sweeping views of the bustling city and Over 1.5 acres of total amenity space with approx. 1,200 ft. long jogging track.

# **Pictures**

Amenities View

Floor Plans

Master Plan

Location