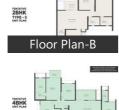

# Description

**VTP Earth One is** located in Mahalunge, Pune offers 2,3&4 BHK apartments with sizes ranging from 670-1767 sq ft. It is spread over 10 acres of land with various facilities. This project has 7 buildings with 34 floors. It has 2-acre exotic palm-lined podium with sweeping views of the bustling city and Over 1.5 acres of total amenity space with approx. 1,200 ft. long jogging track.

# **Pictures**

Amenities View

Floor Plans

Master Plan

Location