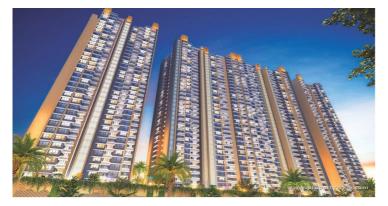

# VTP Earth One - Mahalunge, Pune

grand entrance gate with security cabin.

VTP Earth One is located in the heart of Mahalunge, Pune offers 2,3&4 BHK apartments with various facilities.

- Project ID: J568411923
- Builder: VTP Realty
- Location: VTP Earth One, Mahalunge, Pune 410501 (Maharashtra)
- Completion Date: Dec, 2027
- Status: Started

# Description

**VTP Earth One is** located in Mahalunge, Pune offers 2,3&4 BHK apartments with sizes ranging from 670-1767 sq ft. It is spread over 10 acres of land with various facilities. This project has 7 buildings with 34 floors. It has 2-acre exotic palm-lined podium with sweeping views of the bustling city and Over 1.5 acres of total amenity space with approx. 1,200 ft. long jogging track.