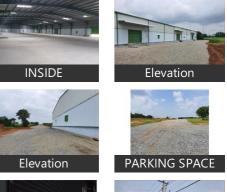

- Lease Period: 11 Months
   Monthly Rent: 5 10 lacs
- Age Of Construction: 1 Years
- Available: Immediate/Ready to move

### Description

**Kompally** is one of the fastest growing Logistics and residential areas of Hyderabad, India which is located in the Qutubullapur Mandal of Medchal–Malkajgiri District. Kompally is located adjacent to the National Highway 44. It has posh residential layouts filled with ample greenery. It is well connected to NH 7 towards Nagpur and Kompally is just 10 km from Paradise, Secunderabad.

When you call, please mention that you saw this ad on PropertyWala.

### Features

Exterior

Reserved Parking
 Visitor Parking

Location



Scan QR code to get the contact info on your mobile <u>View all properties by Bavithaa Business Solutions</u> Pvt Ltd

## Pictures







5 - 10 lacs

\* Location may be approximate

### Landmarks

Public Transport

Rajiv Gandhi International Airport (H... Bus Stop Veerannapalem (<0.5km)

#### Restaurant & Shops

NOVOTEL Hyderabad Airport (<6km), Karachi Bakery (<8km), Ambay Mobile Store (<0.5km), Venkatasai Medicals (<0.5km), Varalakshmi Mobiles (<0.5km), Minar Tea Palace (<0.5km), Shabri Ice Cream Parlour (<0.5km), R S Mobiles (<0.5km), Ameen Mobile Shop (<0.5km), Balaji Ramdev Steel Shop (<0.5km), Jai Jalaram Mobile Repairing (<0.5km.. New Kisan Mill Store (<0.5km), JK Shivashankar Kirana General Store... Abdul Zabbar Cloth Store (<0.5km), Sri Balaji Readymade Garments (<0.5... Shiva Sankara Kirana Store (<0.5km), Jayanthi Kirana and General Stores (<.. Osr Mobile Shop (<0.5km), Multi Brand Footwear (<0.5km), Dwarak