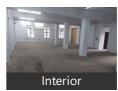

# Description

12000sft warehouse space with 9000Sft ACC Shed, Ceiling Height - 16Ft & 3000Sft RCC with dock & ramp facility, water, power, rest room, large parking facility available at Madhavaram, ready for immediate occupation. Rent and advance are negotiable. Call us for more warehouse spaces in all areas in and around chennai