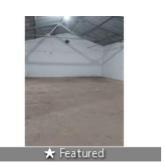

# Description

12000sft warehouse space with 9000Sft ACC Shed, Ceiling Height - 16Ft & 3000Sft RCC with dock & ramp facility, water, power, rest room, large parking facility available at Madhavaram, ready for immediate occupation. Rent and advance are negotiable. Call us for more warehouse spaces in all areas in and around chennai