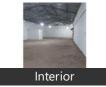

# Description

12000sft warehouse space with 9000Sft ACC Shed, Ceiling Height - 16Ft & 3000Sft RCC with dock & ramp facility, water, power, rest room, large parking facility available at Madhavaram, ready for immediate occupation. Rent and advance are negotiable. Call us for more warehouse spaces in all areas in and around chennai