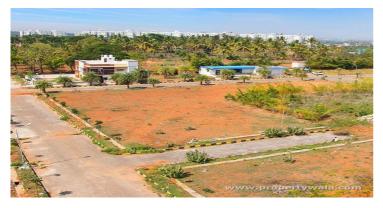

# Description

**Bluejay Bruges** by Bluejay Enterprises Pvt. Ltd. is located in Karihobanahalli, one of the most promising location of Bangalore. The project carpet area is spread over 1200–1500 sq.ft. comprising of Plots in different sizes. premium garden facing villa plots liberally spread across 7 acres, located near HMT Layout Karihobanahalli. This aesthetically planned layout with all the modern amenities & international standard infrastructure includes features resort like amenities, 3 acres of sports arena and many more. Bruges is a fully functional layout and ready for registration

# Gallery

## **Pictures**