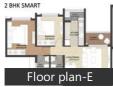

# Description

Runwal The Central Park is located in Pimpri-Chinchwad, Pune offers 2,3&4 BHK apartments with different size ranges of 671 - 1935 sqft. spread over a total area of 20 acres of land with lots of amenities. The clubhouse is approximately 40000 sq ft. having 11 buildings with 21 floors and it has 1245 units. the project has an open green space of around 5 Acres.