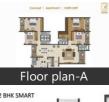

# Description

Runwal The Central Park is located in Pimpri-Chinchwad, Pune offers 2,3&4 BHK apartments with different size ranges of 671 - 1935 sqft. spread over a total area of 20 acres of land with lots of amenities. The clubhouse is approximately 40000 sq ft. having 11 buildings with 21 floors and it has 1245 units. the project has an open green space of around 5 Acres.