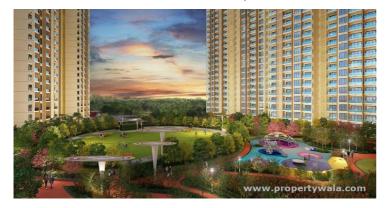

### where bliss greets you

Runwal The Central Park is located in Pimpri-Chinchwad, Pune offers 2,3&4 BHK apartments with different size ranges of 671 - 1935 sqft. spread over a total area of 20 acres of land with lots of amenities.

# Description

Runwal The Central Park is located in Pimpri-Chinchwad, Pune offers 2,3&4 BHK apartments with different size ranges of 671 - 1935 sqft. spread over a total area of 20 acres of land with lots of amenities. The clubhouse is approximately 40000 sq ft. having 11 buildings with 21 floors and it has 1245 units. the project has an open green space of around 5 Acres.