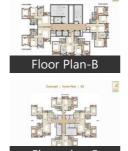

# Description

Runwal The Central Park is located in Pimpri-Chinchwad, Pune offers 2,3&4 BHK apartments with different size ranges of 671 - 1935 sqft. spread over a total area of 20 acres of land with lots of amenities. The clubhouse is approximately 40000 sq ft. having 11 buildings with 21 floors and it has 1245 units. the project has an open green space of around 5 Acres.