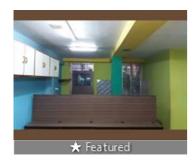

Home » Kolkata Properties » Commercial properties for rent in Kolkata » Office Spaces for rent in Kasba, Kolkata » Property P1468099

# Office Space for rent in Kasba, Kolkata

25,000



## Fully Furnished Office For Rent Near Acropolis Mall GST Bhawan Kasba Kolkata

Kasaba Rash Behari Connector, Kasba, Kolkata - 700107 ...

- Area: 800 SqFeet ▼
- Total Floors: Four
- Furnished: Furnished
- Rate: 31 per SqFeet -25%
- Floor: Fourth
- Facing: North

■ Reserved Parking ■ Visitor Parking ■ Servant Quarter

■ Water Supply / Storage ■ RO System

Monthly Rent: 25,000

# **Advertiser Details**



Scan QR code to get the contact info on your mobile View all properties by Houseaa Reality

# **Pictures**















## Description

Fully furnished office for rent near Ruby Hospital GST Bhawan and newmarket Acropolis Mall ,, this is a very nice location for business purpose near GST Bhavan Acropolis Mall Kasba New Market Gateway Hotel Ruby Hospital mor this is a very nice locatio