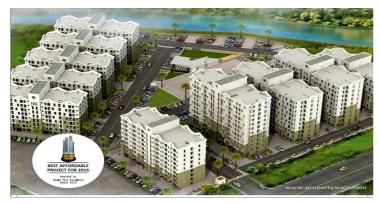

# Xrbia Riverfront - Talegaon, Pune

## Description

Xrbia Riverfront is a residential cum commercial development. It is an ongoing project of Xrbia Developers. The project has a thoughtful design and is being developed with all the modern day amenities as well as basic facilities. The project offers commercial units, 1BHK, 2BHK and 3BHK apartments.