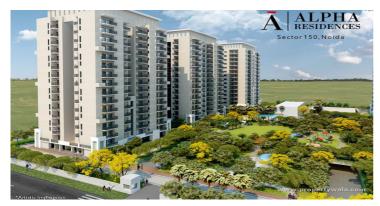

# Alpha Residences - Sector 150, Noida

#### affordable apartments in noida

Alpha Residences is located in Sec-150, Noida with offering 2&3 Bhk apartment with lots of amenities and spread over of 6.18 acres land.

- Project ID: J289705911
- Builder: Alpha Corp
- Location: Alpha Residences, Sector 150, Noida 201310 (Uttar Pradesh)
  - Completion Date: Mar, 2023
- Status: Started

## Description

Alpha Residences is located in Sec-150, Noida and it offers 2 BHK & 3 BHK apartments. The project has total 6 towers with 15 floors each and 480 units on offer with total spread area of 6.5 acres of land a nd it has 32% of open space. The size of the apartment ranges between 120.77 Sq. mt and 209.03 Sq. mt. with lot of facilities and below amenities.