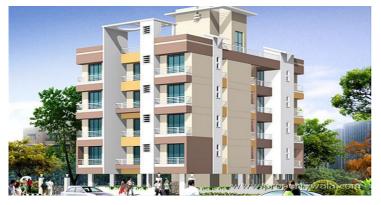

# Luxurious Apartments

Ganesha Sai Ashiyana Located in Sector 19 Ulwe, Navi Mumbai at 11mm Wide Road providing the view of serene and lovely bushes as the feast of eyes and thought for mind.

- Project ID : J751190371
- Builder: Ganesha Construction
- Properties: Apartments / Flats, Office Spaces
- Location: Ganesha Sai Ashiyana, Ulve, Navi Mumbai 400705 (Maharashtra)
- Completion Date: Aug, 2011
- Status: Started

**Ganesha Sai Ashiyana** Located in Sector 19 Ulwe, Navi Mumbai at 11mm Wide Road providing the view of serene and lovely bushes as the feast of eyes and thought for mind. Impressive view of this lovely location facing a Huge Green Garden along with the sophisticated amenities .Not only this, the project also has some more key features.