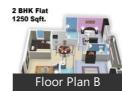

## Floor Plans

# 2 Bedroom Flat for sale in Nandani Gowlok Dham, Vrindava..

40 lakhs

1250 SqFeet Apartment @ Rs.3200/SqFeet

ID: P92243318 — Posted: 29 days ago by Rahul chugh

2BHK Ready to move flat for sale in vrindavan, mathura (Nandani Gowlok Dham)