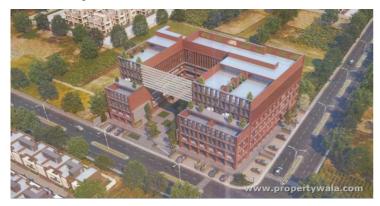

# Shree Sarju Arena - Chandkheda, Ahmedabad

# Description

Shree Sarju Arena is located at Chandkheda in Ahmedabad is being developed by Shree Sarju Infracon LIp.The project comes with various amenities some of them are lift, security, parking space etc. The address of the project is one such address in Ahmedabad which can set new goals and raise the standards of your business to reach great heights. Situated at a very prime location of Chandkheda, your commercial office space can multiply your income many times.