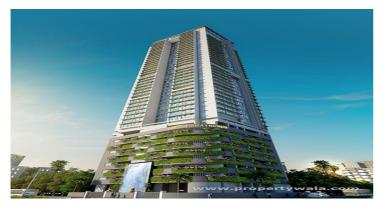

# Shree Umiya Garuda Zenith - Borivali East, M...

## Description

Garuda Zenith by Messers Shree Umiya Builders & Developers is being developed on a total land area of 47257 Sq.ft. out of which 1830 Sq.ft. i.e 4% is reserved for recreational purposes. The project has 3 Wings / Towers with lot of features and amenities.

### Apartments with pleasant environment

Garuda Zenith is being developed on a total land area of 47257 Sq.ft. out of which 1830 Sq.ft. i.e 4% is reserved for recreational purposes. The project has 3 wings/towers.