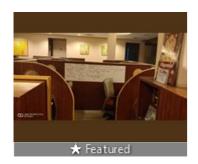

Home » Chennai Properties » Commercial properties for rent in Chennai » Office Spaces for rent in Alwarpet, Chennai » Property P194652112

# Office Space for rent in Alwarpet, Chennai

2 lakhs



## Commercial Furnished Office Space

Alwarpet, Chennai, Alwarpet, Chennai - 600018 (Tamil N...

- Area: 3000 SqFeet ▼
- Bathrooms: Three
- Floor: Fourth
- Total Floors: Six
- Facing: South
- Furnished: Furnished
- Lease Period: 36 MonthsMonthly Rent: 200,000
- Rate: 67 per SqFeet +20%
- Age Of Construction: 8 Years
- Available: Immediate/Ready to move

# Description

Fully Furnished Office Space 3000sft with 40 W/s, A/c, 5 Cabin, Glazed Building, Genset, Lift, Rest Rooms & Parking Facility Available in Commercial Building. Rent And Advance Are Negotiable. Call Us for More Commercial Office Spaces at Alwarpet & Surrounding Areas - Teynampet, T Nagar, Mount Road, Nandanam, Mylapore, RA Puram, Kotturpuram Etc.,

When you contact, don't forget to mention that you saw this ad on PropertyWala