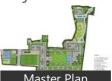

### Description

Lodha Mirabelle is located in the heart of Thanisandra , Bangalore offers 3 BHK apartments with sizes ranging from 1980 sqft. It is spread over an area of 191 acres of land having 10.2 Acres of Paradise. It consists of 3 buildings with 437 units with G+28 Storeys and nestled within it is a verdant central park a lush green oasis of tranquility and serenity, boasting a luxurious 45,000 sq. ft. clubhouse.

## **Project Floor Plans**

\* These floor plans are of the project and might not represent the property

**Explore** 

<u>Similar Properties</u> <u>Properties in Thanisandra, Bangalore</u> <u>Projects in Bangalore</u>