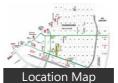

#### Location

## Landmarks

**Nearby Localities** 

Sector 127, Model Town, Kharar, Greater Mohali, Sector 126, Kharar-Landran Road, Sector 114, Sector 116, Kharar Road, Sector 121

\* All distances are approximate