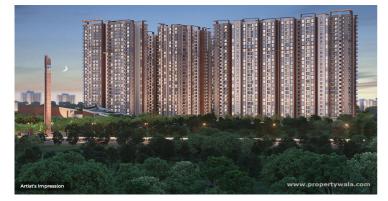

# Brigade Sanctuary - Dommasandra, Bangalore

### Thoughtfully distributed across eight commanding towers

Brigade Sanctuary is located in the heart of Whitefield - Sarjapur Road, Dommasandra, Bangalore offers 1,2.5,3&4 BHK apartments with various facilities.

# Description

**Brigade Sanctuary** is located in the heart of Whitefield - Sarjapur Road, Dommasandra, Bangalore offers 1,2.5,3&4 BHK apartments with different sizes ranging from 1424-2491 sqft. The project is spread over an area of 15 acres of land. It consists of 8 towers with 2B+27 floors and 1275 units to offer having 4 units per floor. The project offers not just homes but a complete lifestyle. With innovative design, and luxurious amenities.