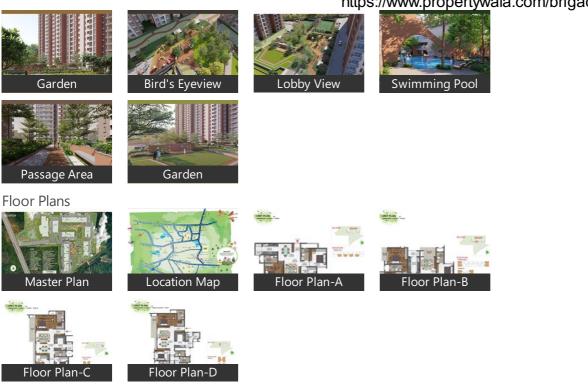

a uniquely diverse multi-domain portfolio that covers property development, property management services, hospitality, and education. **Features** 

# Luxury Features

- Power Back-up Centrally Air Conditioned
- Room AC 

   Lifts
   RO System
   Water Softner

  High Speed Internet
  Wi-Fi

#### Lot Features

Balcony Park Facing

#### **Exterior Features**

Reserved Parking
 Visitor Parking

#### Maintenance

Maintenance Staff
 Water Supply / Storage

# Rain Water Harvesting

# Gallery

# Pictures







#### Interior Features

Security Features

- Woodwork 
  Modular Kitchen
- Feng Shui / Vaastu Compliant

## Recreation

Swimming Pool 
 Park 
 Fitness Centre / GYM
 Club / Community Center

## Commercial Features

- ATM
- 410





https://www.propertywala.com/brigade-sanctuary-bangalore



Location

# Landmarks

#### Petrol Station

Indian Oil (<1km), Hindustan Petroleum (<2km), Bharat Petroleum (<2km), Shell (<4km)

#### Restaurant & Shops

Firstcry (<2km), Fab Fashion (<2km), Bata (<2km), DPL Home Concept (<2km), GP Collections (<2km), Biba (<2km), All Season Hyper Mart (<2km), Food Baba (<2km), Jockey (<2km), S. L. V Footwear (<2km), Bismillah Enterprises (<2km), Unnati (<2km), N K Provision Store (<2km), Devta Faction (<2km), Yashree Store (<3km), Mamta Departmental Store (<3km), Shri Kashi Vishwanatha Provision Sto... Shri Maheshwari Traders (<3km), Terra Art (<3km), Shri Renukambha Provision Stores (<... Kokila Enterprises (<3km), Shoe Bee (<3km), Shre Durga Provision Stores (<3km), Royal Silks (<3km), Prestige Wood Panels (<3km), Liberty (<3km), Shri Venkateshwara T