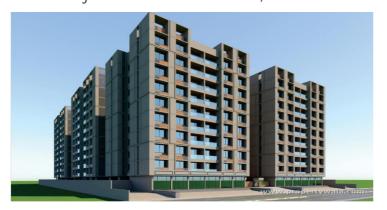

# Shree Sarju Green - Chandkheda, Ahmedabad

# Description

**Shree Sarju Green** offers t he luxe 2 BHK and 3 BHK Apartments have been constructed to flaunt the true meaning of elegance, excellence and luxury. The size of the apartments may ranges from 1188 to 1440 sqft. The project comprises of 24Hrs Water Supply, 24Hrs Backup Electricity, CCTV Cameras, Compound, etc. Location of the project is perfect for the ones who desire to invest in property in Ahmedabad with many schools, colleges, hospitals, supermarkets, recreational areas, parks and many other facilities nearby.