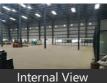

#### Warehouse / Godown Space for Rent At Whitefield / Soukya Road, Karalur Road, Hosakote, Malur Road Kolar Road, Old Madras Road, Narsapura, Whitefield Bangalore for which Rent is negotiable.

This Warehouse / Godown is close to Main Road, with facility for labor nearby, close to hospitals, bus stand, police station, fire brigade, access to transport with plenty of parking for trucks & 40ft containers.

Facilities toilets for labours, office with attached washroom. Vdf flooring, canopy done. Facility for crane, 4ft dock with dock leveller provision, lighting arrestor, fire hydrant with sprinkler facility if required. Turbo Ventilators, exhaust, natural lighting, back up, power, borewell water facility,

#### Other features

- Hi Tech Warehouse International Standard
- PEB Structure 
  Fire Compliance
- Dock Leveller Provision 
  Fully Covered Canopies
- Natural Lighting VDF Flooring Ramp Facility
- Separate Transformer 
  Rolling Shutters
- Street Lights 
  Compound Wall 
  Concrete Roads
- Office Room 
  Internal LED Lights Ample Truck Parking Space