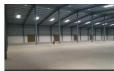

Facilities toilets for labours, office with attached washroom. Vdf flooring, canopy done. Facility for crane, 4ft dock with dock leveller provision, lighting arrestor, fire hydrant with sprinkler facility if required. Turbo Ventilators, exhaust, natural lighting, back up, power, borewell water facility,

#### Other features

- Hi Tech Warehouse International Standard
- PEB Structure 
  Fire Compliance
- Dock Leveller Provision 
  Fully Covered Canopies
- Natural Lighting VDF Flooring Ramp Facility
- Separate Transformer 
  Rolling Shutters
- Street Lights 
  Compound Wall 
  Concrete Roads
- Office Room 
  Internal LED Lights Ample Truck Parking Space