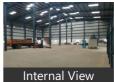

#### Warehouse / Godown Space for Rent At Whitefield / Soukya Road, Karalur Road, Hosakote, Malur Road Kolar Road, Old Madras Road, Narsapura, Whitefield Bangalore for which Rent is negotiable.

This Warehouse / Godown is close to Main Road, with facility for labor nearby, close to hospitals, bus stand, police station, fire brigade, access to transport with plenty of parking for trucks & 40ft containers.

Facilities toilets for labours, office with attached washroom. Vdf flooring, canopy done. Facility for crane, 4ft dock with dock leveller provision, lighting arrestor, fire hydrant with sprinkler facility if required. Turbo Ventilators, exhaust, natural lighting, back up, power, borewell water facility,

#### Other features

- Hi Tech Warehouse International Standard
- PEB Structure 
  Fire Compliance
- Dock Leveller Provision 
  Fully Covered Canopies
- Natural Lighting VDF Flooring Ramp Facility
- Separate Transformer 
  Rolling Shutters
- Street Lights 
  Compound Wall 
  Concrete Roads
- Office Room 
  Internal LED Lights Ample Truck Parking Space