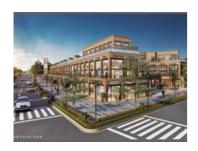

# Shop For Sale At Gurgaon

SECTOR 62 GURGAON, Golf Course Extension Rd, Gurgao.

- Area: 360 SqFeet ▼
- Bathrooms: Eight
- Floor: Ground
- Total Floors: One
- Facing: North East
- Furnished: Unfurnished
- Transaction: New Property
  Price: 12,222,200
- Rate: 33,951 per SqFeet +70%
- Age Of Construction: Under Construction
- Possession: Within 3 Years

## Description Shop for sale at Gurgaon

#### **Amenities**

- Commercial spaces Courtyard Gurgaon 62 has high-speed escalators
- Royal Greens Sector 62 Gurgaon has Food Courts
- Royal Green Gurgaon is a Grade A Building
- Courtyard 62 has a Terrace Garden
- Multipurpose Court
- CCTV Camera Security
- 24x7 Security
- Gated Community
- 24/7 Water Supply