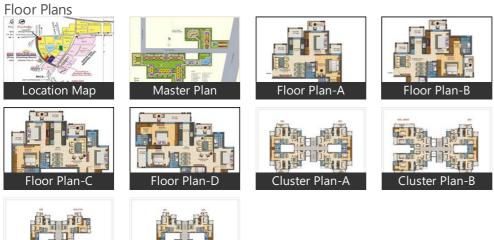

### **Apartment Options**

- 2 BHK 1225 sq. ft.
- 2 BHK+Study - 1350 sq. ft.
- 3 BHK 1650 sq. ft.
- 3 BHK +SQ 1900 sq. ft.

## Club / Community Center

- **Commercial Features**
- Service / Goods Lift
   High Speed Internet / Wi-Fi

Cluster Plan-D

Location

**Cluster Plan-C** 