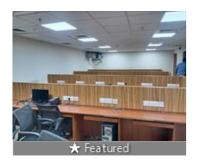

# Description

:

ld Ap 20-2133

Commercial Office Space For Sell In Globsyn Crystals At Salt Lake Sector V Near Webel More

1780 Sqft

5Th Floor

Fully Furnished With 50 Work Stations 3 Cabin

Ideal For Any Kind Of Office

### **Pictures**