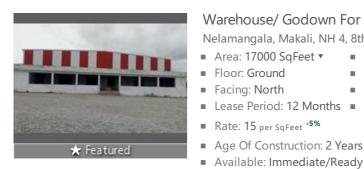

# Warehouse / Godown for rent in NelaMangala, Bangalore

2.5 lakhs

Warehouse/ Godown For Rent At Nelamangala Nelamangala, Makali, NH 4, 8th Mile Tumkur Road, Bang..

- Area: 17000 SqFeet ▼
- Floor: Ground
- Facing: North
- Lease Period: 12 MonthsMonthly Rent: 250,000 ■ Rate: 15 per SqFeet -5%
- Available: Immediate/Ready to move

# Description

Warehouse / Godown Space for Rent At Nelamangala, Makali, Tumkur Road, NH - 4, 8th Mile Road, Dobaspet, Bangalore - Mumbai Highway, Nelamangala Bangalore, Nelamangala Bangalore for which Rent is Negotiable.

This Warehouse / Godown is close to Main Road, with facility for labor nearby, close to hospitals, bus stand, police station, fire brigade, access to transport with plenty of parking for trucks & 40ft containers.

Facilities toilets for labours, office with attached washroom. Vdf flooring, canopy done. Facility for crane, 4ft dock with dock leveller provision, lighting arrestor, fire hydrant with sprinkler facility if required. Turbo Ventilators, exhaust, natural lighting, back up, power, borewell water facility,

New construction, security room, labor room, drivers rest room, close gated 10ft compound wall with 3ft above barebwire, cement Roads all around with drainage systems.

When you call, please mention that you saw this ad on PropertyWala.com.