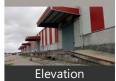

# Warehouse / Godown for rent in NelaMangala, Bangalore

2.5 lakhs

Warehouse/ Godown For Rent At Nelamangala Nelamangala, Makali, NH 4, 8th Mile Tumkur Road, Bang..

- Area: 17000 SqFeet ▼
- Floor: Ground
- Facing: North
- Lease Period: 12 MonthsMonthly Rent: 250,000 ■ Rate: 15 per SqFeet -5%
- Available: Immediate/Ready to move

# Description

Warehouse / Godown Space for Rent At Nelamangala, Makali, Tumkur Road, NH - 4, 8th Mile Road, Dobaspet, Bangalore - Mumbai Highway, Nelamangala Bangalore, Nelamangala Bangalore for which Rent is Negotiable.