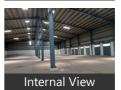

# **Pictures**

Advertiser Details

Internal View

Facilities toilets for labours, office with attached washroom. Vdf flooring, canopy done. Facility for crane, 4ft dock with dock leveller provision, lighting arrestor, fire hydrant with sprinkler facility if required. Turbo Ventilators, exhaust, natural lighting, back up, power, borewell water facility,