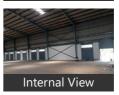

Home » Bangalore Properties » Commercial properties for rent in Bangalore » Warehouses / Godowns for rent in NelaMangala, Bangalore » Property P47332831

Bathrooms: Three

Total Floors: One

Furnished: Semi Furnished

# Warehouse / Godown for rent in NelaMangala, Bangalore

2.5 lakhs



Warehouse/ Godown For Rent At Nelamangala Nelamangala, Makali, NH 4, 8th Mile Tumkur Road, Bang..

- Area: 17000 SqFeet ▼
- Floor: Ground
- Facing: North
- Lease Period: 12 MonthsMonthly Rent: 250,000 ■ Rate: 15 per SqFeet -5%
- Available: Immediate/Ready to move



Scan OR code to get the contact info on your mobile View all properties by F5K Realty

# **Pictures**



Advertiser Details





















Internal View

# Description

Warehouse / Godown Space for Rent At Nelamangala, Makali, Tumkur Road, NH - 4, 8th Mile Road, Dobaspet, Bangalore - Mumbai Highway, Nelamangala Bangalore, Nelamangala Bangalore for which Rent is Negotiable.

This Warehouse / Godown is close to Main Road, with facility for labor nearby, close to hospitals, bus stand, police station, fire brigade, access to transport with plenty of parking for trucks & 40ft containers.

Facilities toilets for labours, office with attached washroom. Vdf flooring, canopy done. Facility for crane, 4ft dock with dock leveller provision, lighting arrestor, fire hydrant with sprinkler facility if required. Turbo Ventilators, exhaust, natural lighting, back up, power, borewell water facility,

New construction, security room, lab