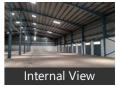

Home » Bangalore Properties » Commercial properties for rent in Bangalore » Warehouses / Godowns for rent in NelaMangala, Bangalore » Property P47332831

Bathrooms: Three

Total Floors: One

Furnished: Semi Furnished

# Warehouse / Godown for rent in NelaMangala, Bangalore

2.5 lakhs



Warehouse/ Godown For Rent At Nelamangala Nelamangala, Makali, NH 4, 8th Mile Tumkur Road, Bang..

- Area: 17000 SqFeet ▼
- Floor: Ground
- Facing: North
- Lease Period: 12 MonthsMonthly Rent: 250,000 ■ Rate: 15 per SqFeet -5%
- Available: Immediate/Ready to move



Scan OR code to get the contact info on your mobile View all properties by F5K Realty

# **Pictures**



Advertiser Details





















Internal View

# Description

Warehouse / Godown Space for Rent At Nelamangala, Makali, Tumkur Road, NH - 4, 8th Mile Road, Dobaspet, Bangalore - Mumbai Highway, Nelamangala Bangalore, Nelamangala Bangalore for which Rent is Negotiable.

This Warehouse / Godown is close to Main Road, with facility for labor nearby, close to hospitals, bus stand, police station, fire brigade, access to transport with plenty of parking for trucks & 40ft containers.

Facilities toilets for labours, office with attached washroom. Vdf flooring, canopy done. Facility for crane, 4ft dock with dock leveller provision, lighting arrestor, fire hydrant with sprinkler facility if required. Turbo Ventilators, exhaust, natural lighting, back up, power, borewell water facility,

New construction, security room, l