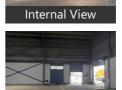

Home » Bangalore Properties » Commercial properties for rent in Bangalore » Warehouses / Godowns for rent in NelaMangala, Bangalore » Property P47332831

Bathrooms: Three

Total Floors: One

Furnished: Semi Furnished

# Warehouse / Godown for rent in NelaMangala, Bangalore

2.5 lakhs



Warehouse/ Godown For Rent At Nelamangala Nelamangala, Makali, NH 4, 8th Mile Tumkur Road, Bang..

- Area: 17000 SqFeet ▼
- Floor: Ground
- Facing: North
- Lease Period: 12 MonthsMonthly Rent: 250,000 ■ Rate: 15 per SqFeet -5%
- Available: Immediate/Ready to move



Scan OR code to get the contact info on your mobile View all properties by F5K Realty

# **Pictures**



Advertiser Details





















Internal View

# Description

Warehouse / Godown Space for Rent At Nelamangala, Makali, Tumkur Road, NH - 4, 8th Mile Road, Dobaspet, Bangalore - Mumbai Highway, Nelamangala Bangalore, Nelamangala Bangalore for which Rent is Negotiable.

This Warehouse / Godown is close to Main Road, with facility for labor nearby, close to hospitals, bus stand, police station, fire brigade, access to transport with plenty of parking for trucks & 40ft containers.

Facilities toilets for labours, office with attached washroom. Vdf flooring, canopy done. Facility for crane, 4ft dock with dock leveller provision, lighting arrestor, fire hydrant with sprinkler facility if required. Turbo Ventilators, exhaust, natural lighting, back up, power, borewell water facility,

New construction, security room, labor r