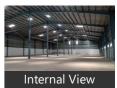

Home » Bangalore Properties » Commercial properties for rent in Bangalore » Warehouses / Godowns for rent in NelaMangala, Bangalore » Property P47332831

Bathrooms: Three

Total Floors: One

Furnished: Semi Furnished

# Warehouse / Godown for rent in NelaMangala, Bangalore

2.5 lakhs



Warehouse/ Godown For Rent At Nelamangala Nelamangala, Makali, NH 4, 8th Mile Tumkur Road, Bang..

- Area: 17000 SqFeet ▼
- Floor: Ground
- Facing: North
- Lease Period: 12 MonthsMonthly Rent: 250,000 ■ Rate: 15 per SqFeet -5%
- Available: Immediate/Ready to move



Scan OR code to get the contact info on your mobile View all properties by F5K Realty

# **Pictures**



Advertiser Details





















Internal View

# Description

Warehouse / Godown Space for Rent At Nelamangala, Makali, Tumkur Road, NH - 4, 8th Mile Road, Dobaspet, Bangalore - Mumbai Highway, Nelamangala Bangalore, Nelamangala Bangalore for which Rent is Negotiable.

This Warehouse / Godown is close to Main Road, with facility for labor nearby, close to hospitals, bus stand, police station, fire brigade, access to transport with plenty of parking for trucks & 40ft containers.

Facilities toilets for labours, office with attached washroom. Vdf flooring, canopy done. Facility for crane, 4ft dock with dock leveller provision, lighting arrestor, fire hydrant with sprinkler facility if required. Turbo Ventilators, exhaust, natural lighting, back up, power, borewell water facility,

New construction, security room, labor