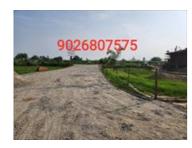

# Description

Project Name- Rolex Elite Town

 ${\it Location-Deh\ Ramau\ Purvanchal\ Expressway\ service\ lane\ ,\ Sultanpur\ Road\ lucknow\ rate-999/sqft}$ 

tuant ragistry turant kabja

Emi option - book your plot 25% amount and rest 75% amount emi with in a 3 years intrest free booking amount - 21000rs

Aminities- 40feet ,30feet , 25feet wide road, park , commercial shop etc.

distance

purvanchal expressway service lane-0mtr

new jail road-2km

sultanpur road-5km

kishan path-2.5km

gosaiganj market-4.5km

site visit also availble here