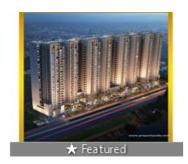

# 2 Bedroom Apartment / Flat for sale in Dions Sky Walk, CDA, Cuttack

83.22 lakhs

2 Bedroom Apartment For Sale In CDA Sector 8, Cuttack

Dions Sky Walk, CDA, Cuttack - 753014 (Odisha)

- Project/Society: <u>Dions Sky Walk</u>
- Troject/ society. Dions sky wank
- Area: 1246 SqFeet ▼Bedrooms: Two
- Bathrooms: Two
- Transaction: New Property
- Price: 8,322,000
- Rate: 6,679 per SqFeet +10%
- Age Of Construction: Under Construction
- Possession: Within 3 Years

## Description

**Dions Sky Walk** is located in the heart of Cda Sector-8 , Cuttack offers 2 BHK apartments with sizes ranging from 1246 sqft. The project is spread over an area of 2.43 acres of land. It consists of 4 buildings with 440 units. This project has 60% open spaces with stunning views of the river from the 24th-floor terrace.