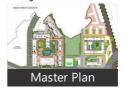

## Project Pictures

Description

Dosti Maple is located in the heart of Balkum, Thane West offers 2 BHK apartments with sizes ranging from 659 sqft. It consists of 1 building with 33 floors. The project has excellent connectivity to Hospitals, Schools & Colleges, Shopping & Entertainment. It is well connected to Old Agra-Mumbai Road, Ghodbunder Road, and Eastern Express Highway.