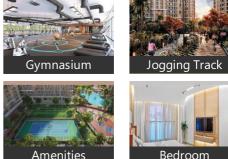

#### Amenities

- Children's Activity Area
- Cycling track/ Strolling Path
- Multipurpose Sports Court
- Pool Pavilion & Deck
- Children's Adventure Pool with water slide
- Olympic- sized Swimming Pool
- Multipurpose lown
- The Merlion Zone
- Box cricket
- Toddlers' Play Area
- Carrom and Chess Room
- Snooker Room
- Badminton Courts