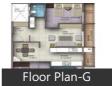

l
- Society Boundary Wall 
  Corner Plot
- Feng Shui / Vaastu Compliant
- Club / Community Center Adjacent to Main Road Park/Green Belt Facing Water Connection
- Electric Connection 
  Close to Hospital
- Close to School Close to Shopping Center/Mall

#### Security Features

- Security Guards 

  Electronic Security
- Intercom Facility 
  Fire Alarm

## Interior Features

- Woodwork Modular Kitchen
- Feng Shui / Vaastu Compliant

#### **Exterior Features**

- Reserved Parking Visitor Parking
- Independent Garage Servant Quarter

### Maintenance

- Maintenance Staff Water Supply / Storage
- Boring / Tube-well 
  Rain Water Harvesting
- Waste Disposal RO System Water Softner

- Power Back-up Centrally Air Conditioned
- Room AC Lifts High Speed Internet Wi-Fi

# Pictures

























# Location

# Properties

| Туре                  | Area        | Posession | Price *       |
|-----------------------|-------------|-----------|---------------|
| 2BHK Apartment / Flat | 823 SqFeet  | -         | ₹ 33.27 lakhs |
| 2BHK Apartment / Flat | 1060 SqFeet | -         | ₹ 28 lakhs    |
| 2BHK Apartment / Flat | 1070 SqFeet | -         | ₹ 33.17 lakhs |
| 2BHK Apartment / Flat | 1080 SqFeet | -         | ₹ 28.5 lakhs  |
| 2BHK Apartment / Flat | 1111 SqFeet | -         | ₹ 34.44 lakhs |
| 2BHK Apartment / Flat | 1130 SqFeet | -         | ₹ 35.03 lakhs |
| 2BHK Apartment / Flat | 1138 SqFeet | -         | ₹ 35.28 lakhs |
| 2BHK Apartment / Flat | 1148 SqFeet | -         | ₹ 35.59 lakhs |
|                       |             |           |               |

# https://www.propert