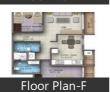

Wall
- Society Boundary Wall 
  Corner Plot
- Feng Shui / Vaastu Compliant
- Club / Community Center Adjacent to Main Road Park/Green Belt Facing Water Connection
- Electric Connection 
  Close to Hospital
- Close to School Close to Shopping Center/Mall

#### Security Features

- Security Guards 

  Electronic Security
- Intercom Facility 
  Fire Alarm

## Interior Features

- Woodwork Modular Kitchen
- Feng Shui / Vaastu Compliant

#### **Exterior Features**

- Reserved Parking Visitor Parking
- Independent Garage Servant Quarter

### Maintenance

- Maintenance Staff Water Supply / Storage
- Boring / Tube-well 
  Rain Water Harvesting
- Waste Disposal RO System Water Softner

- Power Back-up Centrally Air Conditioned
- Room AC Lifts High Speed Internet Wi-Fi

# Pictures

























# Location

# Properties

| Туре                  | Area        | Posession | Price *       |
|-----------------------|-------------|-----------|---------------|
| 2BHK Apartment / Flat | 823 SqFeet  | -         | ₹ 33.27 lakhs |
| 2BHK Apartment / Flat | 1060 SqFeet | -         | ₹ 28 lakhs    |
| 2BHK Apartment / Flat | 1070 SqFeet | -         | ₹ 33.17 lakhs |
| 2BHK Apartment / Flat | 1080 SqFeet | -         | ₹ 28.5 lakhs  |
| 2BHK Apartment / Flat | 1111 SqFeet | -         | ₹ 34.44 lakhs |
| 2BHK Apartment / Flat | 1130 SqFeet | -         | ₹ 35.03 lakhs |
| 2BHK Apartment / Flat | 1138 SqFeet | -         | ₹ 35.28 lakhs |
| 2BHK Apartment / Flat | 1148 SqFeet | -         | ₹ 35.59 lakhs |
|                       |             |           |               |

# https://www.pro