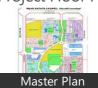

» Property P247135029

# 4 Bedroom Independent House for sale in Wave Estate, Sector 85, Mohali



### Pent House In Wave Estate, Sector 85, Mohali Mohali, Sector 85, Mohali - 160044 (Chandigarh)

Project/Society: Wave Estate

Bathrooms: Six

Total Floors: Two

- Area: 4320 SqFeet Bedrooms: Four
  - Floor: Ground
  - Furnished: Semi Furnished
- Transaction: Resale Property
- Price: 34,000,000 Rate: 7,870 per SqFeet -50%
- Age Of Construction: 2 Years
- Possession: Immediate/Ready to move

### Advertiser Details



Scan QR code to get the contact info on your mobile View all properties by Mega Marketing

## **Pictures**





3.4 crores

## Floor Plans





## **Project Pictures**









\* These pictures are of the project and might not represent the property

## **Project Floor Plans**



3BHK - Floor Plan -

Ground Floor Plan







\* These floor plans are of the project and might not

Description

#### Project USP:

Pent House with 4320sq.ft+1500 sq.ft Terrace Usage Right Boundary walled community on all 4-sides for the entire sector-85. Township without any Village and High Tension wires. Adjoining to inhabited area of Mohali (Gmada Sector 79 and 80). Power backup to all plots, villas, independent floors and apartments. Would be a housing multiplex and 5 Star Hotel within the sector. Genesis International School within the gated community. Complete connectivity through Horizontal and vertical grid 150-Feet roads. All built-up structures in Wave Estate will be earthquake resistant. Comply with Seismic Zone IV design requirements applicable for the area. 75% open spaces