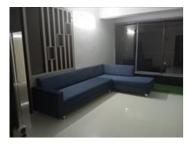

Home » Ahmedabad Properties » Residential properties for sale in Ahmedabad » Apartments / Flats for sale in Vastral, Ahmedabad » Property P368534294

# 3 Bedroom Apartment / Flat for sale in Vastral, Ahmedabad



#### Newly Constructed Luxurious 3Bhk In Ahmedabad

Shree Radhe Krishna Status Building, S.P. Ring Road, Vastr..

- Area: 1530 SqFeet •
- Bathrooms: Two
- Floor: Fifth Facing: West

Bedrooms: Three

- Total Floors: Seven Furnished: Furnished
- Transaction: Resale Property
- Price: 6,000,000
- Rate: 3,922 per SqFeet +20%
- Age Of Construction: 2 Years
- Possession: Immediate/Ready to move

### Description

3 Bedroom hall kitchen flat, 1 balcony separate, 1 attached balcony, 1 store room, 1 washing area room, 2 bathrooms. Ready to use gas pipeline, play garden for kids, play ground, security service, cctv in building, maintenance staff available, Clean hygienic society, spacious, nearby school, beautiful

When you contact, don't forget to mention that you found this ad on PropertyWala.com.