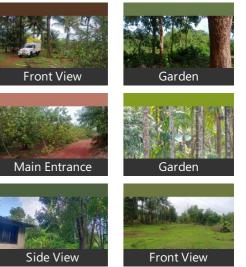

state to nonagricultural usage at a nominal govt fee. This beautiful land parcel is at a distance of 6 KM from Dodamarg Market and 30 KM from MOPA International Airport. Ideal for cultivation with a farmhouse, Holiday Cottages, Spice Farms, or any other non-agricultural activity, besides this the property offers a commendable ROI. The property has Huts for the stay of the workers, a bore tubewell, Coconut, Mango, Cashew, and Betelnut plantation besides other plants. The property is well connected by a B/T Road governed and maintained by the local Village Panchayat.

Don't forget to mention that you saw this ad on PropertyWala.com, when you call.

Location



#### Advertiser Details



Scan QR code to get the contact info on your mobile View all properties by R.R Associates

#### Pictures



\* Location may be approximate

#### Locality Reviews

Dodamarg is a small township located on southern tip of Maharashtra State. Dodamarg is just across the norther boundaries of Goa. Dodamarg is going to come into prominence once the proposed Mopa International Airport is commissioned as the township is just 15 KMS from the Mopa. Currently Dodamarg is not a remote town but is well connected with two major Interstate Roads passing through one NH-17 and NH-4 to Belgaum in Karnataka.

Pros:

- Closer to Goa.
- Going to be closer to Mopa International airport
- Cheap cost of land

Cons:

- No proper infrastructure as it is a part Maharashtra.
- Needs to develop agricultural activities on large scale
- Needs Govt. supports.

Posted: Jan 29, 2016 by Kashinath Kadam

Dodamarg, Sindhudurg

Dod