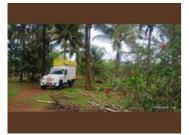

### Description

The property is a beautiful piece of Class 1 (Land Classification Term locally) natural land measuring 11000 square meters. The property is nestled between farmlands and a canal, which also becomes the source of irrigation for the local agri lands during the dry season. The property is elegible for conversion from its present state to nonagricultural usage at a nominal govt fee. This beautiful land parcel is at a distance of 6 KM from Dodamarg Market and 30 KM from MOPA International Airport. Ideal for cultivation with a farmhouse, Holiday Cottages, Spice Farms, or any other non-agricultural activity, besides this the property offers a commendable ROI. The property has Huts for the stay of the workers, a bore tubewell, Coconut, Mango, Cashew, and Betelnut plantation besides other plants. The property is well connected by a B/T Road governed and maintained by the local Village Panchayat.

#### Pictures

\* Location may be approximate