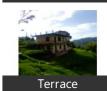

Uttarakhand)

- Area: 4500 SqFeet ▼
- Bedrooms: Four
- Bathrooms: Three
- Floor: First
- Total Floors: Two
- Facing: East
- Furnished: Semi Furnished
  - ned
- Transaction: Resale Property
- Transaction, Resale Property
- Price: 4,000,000
   Rate: 889 per SqFeet -75%
- Age Of Construction: 10 Years
- Possession: Immediate/Ready to move

Description

4 BHK Independent house Available for Sale Near Mukteshwar (Nainital)

Location: Near Mauna, Mukteshwar, Nainital

Plot Area: 4500 Sq Ft

Constructed Area: 2000 Sq. Ft (Approx)

Road: Available Water: Available Electricity: Available Asking Price: 40 Lacs

Don't forget to mention that you saw this ad on PropertyWala.com, when you call.

## Location





Scan QR code to get the contact info on your mobile

## **Pictures**

























\* Location may be approximate

# **Locality Reviews**

Mukteshwar, Nainital

This is very nice place. You can visit here again and again. very peaceful place.

## Pros:

Awesome weather

Posted: Oct 15, 2020 by Shubham Kumar (The Shubham Group)

Nearest location from Delhi with Snowfall. World Heritage Place declared by UNESCO Nearest Location from Delhi with Panoramic Himalaya View

Pros:

- Best Place to live in Natures Paradise
- Centrally Located from Nainital, Bhimtal, Ranikhet, Almora, Kausani, Jageshwar & Binsor

Posted: May 23, 2017 by Vacation Homes

Mukteshwar is one of the most beautiful hill station in India situated at an approx. distance of 60-70 kms from Haldwani. The biggest attraction of this place is the breathtaking view of The Great Himalayas and picture perfect view