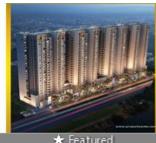

### **Pictures**

1.09 crore

Aerial View

# Description

Dions Sky Walk is located in the heart of Cda Sector-8, Cuttack offers 3 BHK apartments with sizes ranging from 1649 sqft. The project is spread over an area of 2.43 acres of land. It consists of 4 buildings with 440 units. This project has 60% open spaces with stunning views of the river from the 24th-floor terrace.