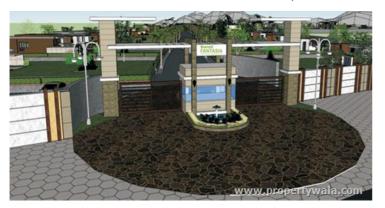

#### **Pictures**

# Description

Cosmic Aravali Fantasia expands to a stretch over 25 acres of land with more than 5500 trees, in mind, spirit and body like in the Moon.lt offers premium farm villas exclusively designed for the people who hove Nature. Aravali Fantasia perfectly blends the awe inspiring tranquility of nature with world class modern amenities and facilities that gives you an impression of a unique place where you can unwind and relish the beauty of Mother Nature after a hardday at work.