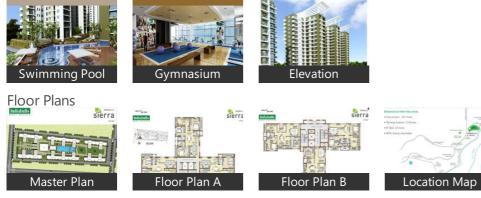

#### Amenities

- Children's Park
- 24\*7 Security
- Swimming Pool
- Gymnasium Club House
- Rain Water Harvesting

Indiabulls Real Estate stands for excellence and luxury in residential and commercial properties. It was incorporated in 2006 with its focus on construction and development of residential, commercial and SEZ projects across major Indian metros. To grow its footprint internationally, and to give wings to its global ambitions. It is the company's mission to deliver value creating spaces, and its endeavours epitomise this philosophy.

#### Recreation

- Swimming Pool Park Fitness Centre / GYM
- Club / Community Center

#### Other features

- Power Back Up Lift Rain Water Harvesting
- Club House Swimming Pool Gymnasium
- Park 
  Reserved Parking
  Security
  Water Storage
  Private Terrace/Garden
  Vaastu Compliant
- Service/Goods Lift 
  Visitor Parking
- Intercom Facility 
  Maintenance Staff .
- Waste Disposal 
  Laundry Service .
- Internet/Wi-Fi Connectivity 
  RO Water System
- . Banquet Hall 
  Cafeteria/Food Court
- Conference Room 
  Piped Gas .
- Jogging and Strolling Track 
  Outdoor Tennis Courts .
- 2 balconies 
  Carpet Area: 815 Sqft 
  260 Sqft plot Freehold ownership 
  8th floor 
  Total Floors: 15
- East Facing 
  Overlooking: Garden/Park 
  Study
- Possession By: Sep 2018 Pool Main Road

# Gallery

Exterior Features

Basement

Reserved Parking
 Visitor Parking