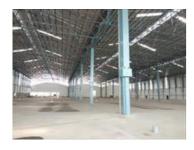

#### **Pictures**

# Description

**Description of Property** 

Location of the Premises: At Patalganga

Covered Area: 1,00,00 sq ft Expected Rent: 25,00,000/-

Facilities Available: Fire Sprinkler, CCTV ,10ft Boundary Wall Fire hydrant already Installed

Height: 40 ft center ,34 ft shoulder ,Power 3 Phase ,

Floor Load: Floor load bearing capacity of 5 tons per sq mtr

When you contact us, please mention that you saw this ad on Property Wala

When you call, don't forget to mention that you saw this ad on PropertyWala.com.