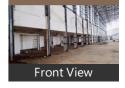

#### **Pictures**

# Description

**Description of Property** 

Location of the Premises: At Patalganga

Covered Area: 1,00,00 sq ft Expected Rent: 25,00,000/-

Facilities Available: Fire Sprinkler, CCTV ,10ft Boundary Wall Fire hydrant already Installed

Height: 40 ft center ,34 ft shoulder ,Power 3 Phase ,

Floor Load: Floor load bearing capacity of 5 tons per sq mtr

When you contact us, please mention that you saw this ad on Property Wala

When you call, don't forget to mention that you saw this ad on PropertyWala.com.