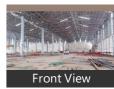

#### **Pictures**

# Description

**Description of Property** 

Location of the Premises: At Patalganga

Covered Area: 1,00,00 sq ft Expected Rent: 25,00,000/-

Facilities Available: Fire Sprinkler, CCTV ,10ft Boundary Wall Fire hydrant already Installed

Height: 40 ft center ,34 ft shoulder ,Power 3 Phase ,

Floor Load: Floor load bearing capacity of 5 tons per sq mtr

When you contact us, please mention that you saw this ad on Property Wala

When you call, don't forget to mention that you saw this ad on PropertyWala.com.