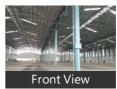

#### **Pictures**

# Description

**Description of Property** 

Location of the Premises: At Patalganga

Covered Area: 1,00,00 sq ft Expected Rent: 25,00,000/-

Facilities Available: Fire Sprinkler, CCTV ,10ft Boundary Wall Fire hydrant already Installed

Height: 40 ft center ,34 ft shoulder ,Power 3 Phase ,

Floor Load: Floor load bearing capacity of 5 tons per sq mtr

When you contact us, please mention that you saw this ad on Property Wala

When you call, don't forget to mention that you saw this ad on PropertyWala.com.