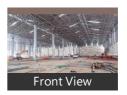

#### **Pictures**

# Description

**Description of Property** 

Location of the Premises: At Patalganga

Covered Area: 1,00,00 sq ft Expected Rent: 25,00,000/-

Facilities Available: Fire Sprinkler, CCTV ,10ft Boundary Wall Fire hydrant already Installed

Height: 40 ft center ,34 ft shoulder ,Power 3 Phase ,

Floor Load: Floor load bearing capacity of 5 tons per sq mtr

When you contact us, please mention that you saw this ad on Property Wala

When you call, don't forget to mention that you saw this ad on PropertyWala.com.