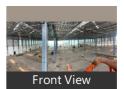

#### **Pictures**

# Description

**Description of Property** 

Location of the Premises: At Patalganga

Covered Area: 1,00,00 sq ft Expected Rent: 25,00,000/-

Facilities Available: Fire Sprinkler, CCTV ,10ft Boundary Wall Fire hydrant already Installed

Height: 40 ft center ,34 ft shoulder ,Power 3 Phase ,

Floor Load: Floor load bearing capacity of 5 tons per sq mtr

When you contact us, please mention that you saw this ad on Property Wala

When you call, don't forget to mention that you saw this ad on PropertyWala.com.