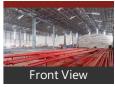

#### **Pictures**

# Description

**Description of Property** 

Location of the Premises: At Patalganga

Covered Area: 1,00,00 sq ft Expected Rent: 25,00,000/-

Facilities Available: Fire Sprinkler, CCTV ,10ft Boundary Wall Fire hydrant already Installed

Height: 40 ft center ,34 ft shoulder ,Power 3 Phase ,

Floor Load: Floor load bearing capacity of 5 tons per sq mtr

When you contact us, please mention that you saw this ad on Property Wala

When you call, don't forget to mention that you saw this ad on PropertyWala.com.