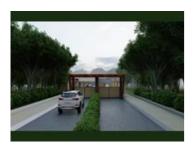

## Pk WILDER WOOD BDA APPROVED PLOTS

Rarajeshwari Dental College, Mysore Road, Bangalore - ...

- Area: 1200 SqFeet ▼ Facing: East
- Transaction: New PropertyPrice: 8,400,000
- Rate: 7,000 per SqFeet +135%
- Possession: Immediate/Ready to move

## Description

Proudly Launching a new project in Mysore high way. Bangalore

Name : PK TOWNSHIP

Location: Near RR DENTAL COLLEGE, RAMOHALLI

APPROVAL: BDA approved KHATA: A Khata PRICE: @6999/sqft GEOGRAPHICAL LOCATION